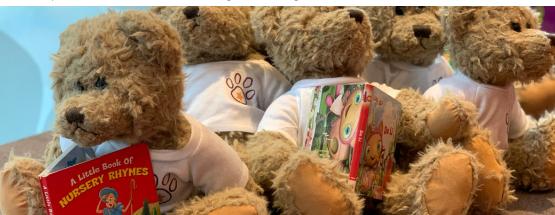

Hugging a teddy bear can make all the difference when you feel alone, and we want to make sure all children entering care have their very own; and our Teds are particularly good huggers! For children over 3 years old, Ted also comes with a small, portable night light, to help the child feel a bit less scared in their new room at night.